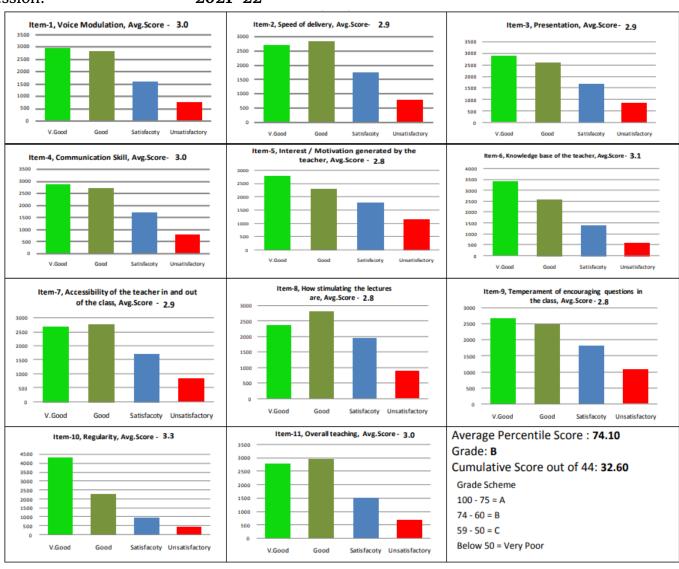

hasidas Vishwavidyalaya, Bilaspur Example of Overall student's feedback-University UG



## School Name: Example of School of Studies of Arts UG



### School Name: Example of School of Studies of Commerce and Management



## **Example of School of Engineering and Technology**



## **Example of School of Studies of Law**



## Example of School of Studies of Life Science-PG



# School Name: **Example of School of Studies of Mathematical and Computational Science**



## **Example of School of Studies of Natural Resources**



## **Example of School of Studies of Physical Science-PG**



## **Example of School of Studies of Social Science**



### ii. Course Wise

## Guru Ghasidas Vishwavidyalaya, Bilaspur

School Name: All
Department Name: All
Name of the Teacher: All
Course Name: All



School Name: School of Arts

Department Name: All
Name of the Teacher: All
Course Name: All



School Name: School of Studies of Arts

Department Name: English

Name of the Teacher: All Course Name: All



School Name: School of Studies of Commerce and Management

Department Name: All
Name of the Teacher: All
Course Name: All



School Name: School of Studies of Commerce and Management

Department Name: Commerce

Name of the Teacher: All Course Name: All



School Name: School of Studies of Engineering and Technology

Department Name: All
Name of the Teacher: All
Course Name: All



School Name: School of Engineering and Technology

Department Name: Civil Engineering

Name of the Teacher: All Course Name: All



School Name: School of Studies of Law

Department Name: All
Name of the Teac