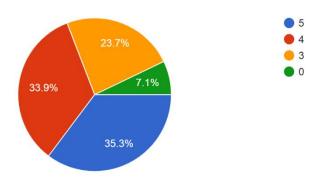

## Guru Ghasidas Vishwavidyalaya, Bilaspur Example of Overall student's feedback-University UG