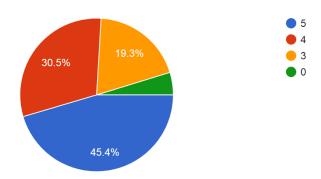

r: All
Course Name: All



School Name: School of Studies of Social Science

Department Name: Education

Name of the Teacher: All Course Name: All



# 2. Teachers Feedback (2021-22)

## I. Curriculum Design

## Overall: Guru Ghasidas Vishwavidyalaya, Bilaspur

1. Board of Studies is taking care to ensure the updation and relevance of the programme offered <sup>295</sup> responses



2.Employability is given weightage in curriculum design and development <sup>295</sup> responses



3. I am given enough freedom to contribute my ideas on curriculum design and development. <sup>295</sup> responses



4. The system followed by the University for the design and development of curriculum is effective <sup>295</sup> responses



5. The curriculum has been updated from time to time 295 responses



6. Representation from business and industry in  $\ PG$  Boards of studies is helpful in designing and improving the courses

295 responses



# 7. Participation is ensured in curriculum design and mode of delivery through curriculum development workshop

295 responses



## **Analysis Report:**

#### QUALITATIVE ANALYSIS OF FEEDBACK FROM TEACHERS & SUPPORT STAFF 2022-23

The open-ended responses/suggestion of the faculty members as were analyzed qualitatively and their suggestions are reported in the four major headings/components as described below:

| I. TEACHERS' FEEDBACK: CURRICULUM                         | 1 |
|-----------------------------------------------------------|---|
| ILTEACHERS' FEEDBACK: TEACHING-LEARNING                   |   |
| III.TEACHERS' FEEDBACK: INFRASTRUCTURE