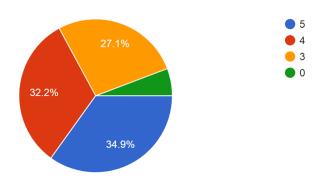

## Guru Ghasidas Vishwavidyalaya, Bilaspur Example of Overall student's feedback-University UG