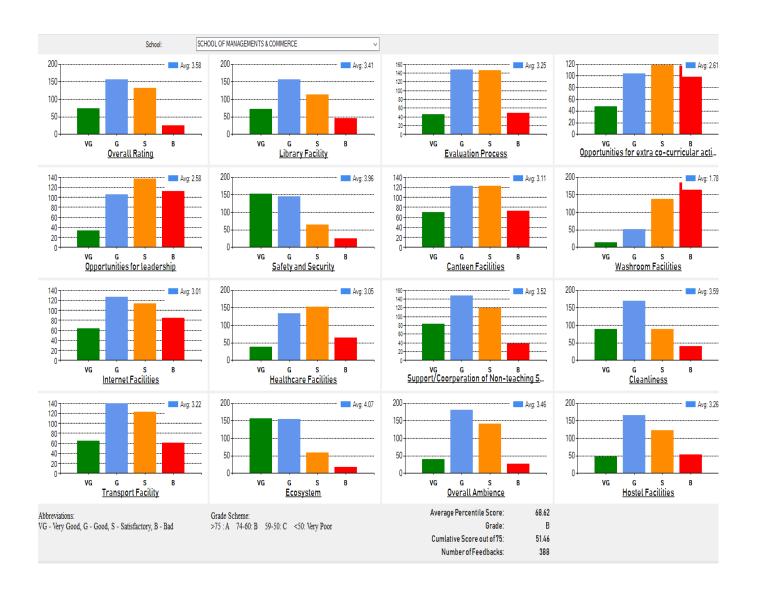

ary facility in the University.  Evaluation process in the University.  Opportunities provided for extra co-curricular activities.  Opportunities provided for leadership.  Safety and securities in University campus.  Canteen facilities in the University.  Wash room and lavatory facilities in the University.  Health Care facilities in the University .  Support and cooperation of the non teaching staff.  Cleanliness in the University campus.  Transport facility in the University.  Ecosystem in the University.  Overall ambiance in the University. (if applicable) |

## Guru Ghasidas Vishwavidyalaya, Bilaspur Example of Overall student's feedback-University UG



## School Name: Example of School of Studies of Arts UG



### School Name: Example of School of Studies of Commerce and Management



## **Example of School of Engineering and Technology**



## **Example of School of Studies of Law**



## Example of School of Studies of Life Science-PG



# School Name: **Example of School of Studies of Mathematical and Computational Science**



## **Example of School of Studies of Natural Resources**



## **Example of School of Studies of Physical Science-PG**



## **Example of School of Studies of Social Science**



### ii. Course Wise

## Guru Ghasidas Vishwavidyalaya, Bilaspur

School Name: All
Department Name: All
Name of the Teacher: All
Course Name: All



School Name: School of Arts

Department Name: All
Name of the Teacher: All
Course Name: All



School Name: School of Studies of Arts

Department Name: English

Name of the Teacher: All Course Name: All



School Name: S