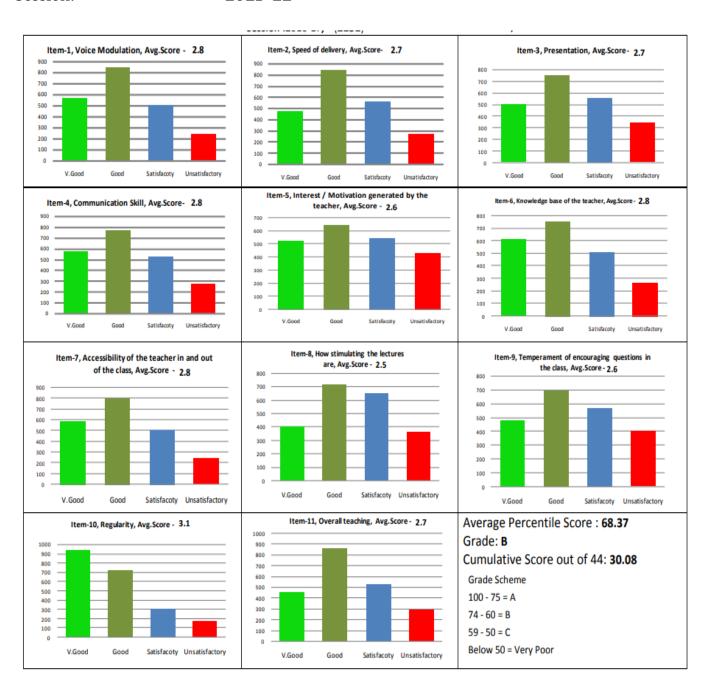

G**



## **Example of School of Studies of Social Science**



### ii. Course Wise

## Guru Ghasidas Vishwavidyalaya, Bilaspur

School Name: All
Department Name: All
Name of the Teacher: All
Course Name: All



School Name: School of Arts

Department Name: All
Name of the Teacher: All
Course Name: All



School Name: School of Studies of Arts

Department Name: English

Name of the Teacher: All Course Name: All



School Name: School of Studies of Commerce and Management

Department Name: All
Name of the Teacher: All
Course Name: All



School Name: School of Studies of Commerce and Management

Department Name: Commerce

Name of the Teacher: All Course Name: All



School Name: School of Studies of Engineering and Technology

Department Name: All
Name of the Teacher: All
Course Name: All



School Name: School of Engineering and Technology

Department Name: Civil Engineering

Name of the Teacher: All Course Name: All



School Name: School of Studies of Law

Department Name: All
Name of the Teacher: All
Course Name: All



School Name: School of Studies of Life Science

Department Name: All
Name of the Teacher: All
Course Name: All



School Name: School of Studies of Life Science

Department Name: Forensic Science

Name of the Teacher: All Course Name: All



School Name: School of Studies of Mathematical and

**Computational Science** 

Department Name: All
Name of the Teacher: All
Course Name: All



School Name: School of Studies of Mathematical and

**Computational Science** 

Department Name: Mathematics

Name of the Teacher: All Course Name: All



School Name: Schoo