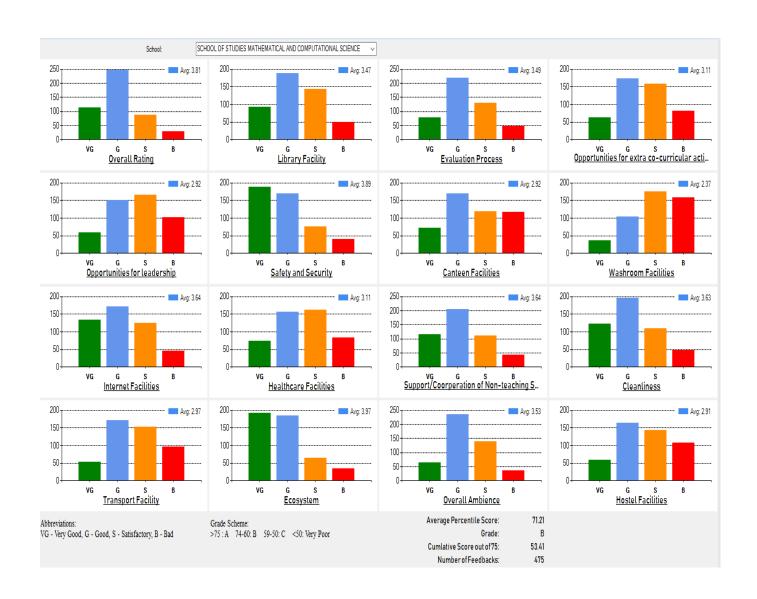

# School Name: **Example of School of Studies of Mathematical and Computational Science**