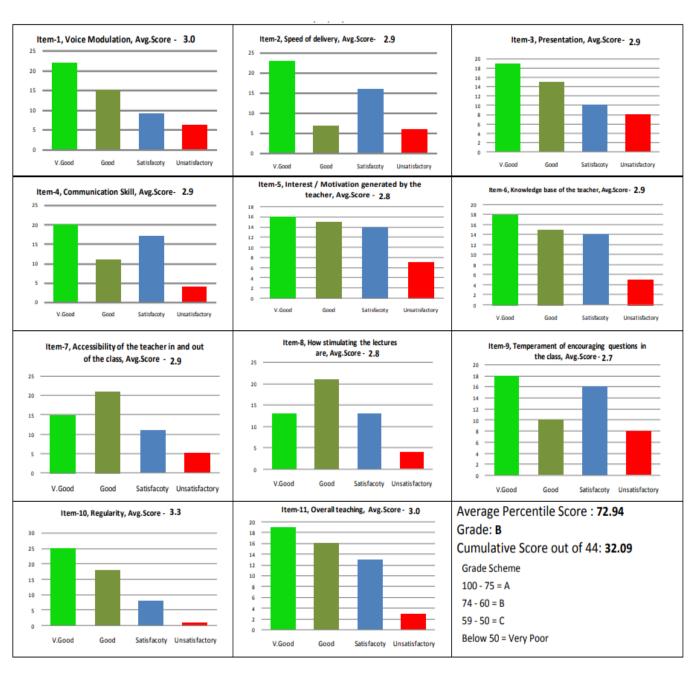

Example of School of Studies of Life Science-PG



# School Name: **Example of School of Studies of Mathematical and Computational Science**



## **Example of School of Studies of Natural Resources**



## **Example of School of Studies of Physical Science-PG**



## **Example of School of Studies of Social Science**



### ii. Course Wise

## Guru Ghasidas Vishwavidyalaya, Bilaspur

School Name: All
Department Name: All
Name of the Teacher: All
Course Name: All



School Name: School of Arts

Department Name: All
Name of the Teacher: All
Course Name: All



School Name: School of Studies of Arts

Department Name: English

Name of the Teacher: All Course Name: All



School Name: School of Studies of Commerce and Management

Department Name: All
Name of the Teacher: All
Course Name: All



School Name: School of Studies of Commerce and Management

Department Name: Commerce

Name of the Teacher: All Course Name: All



School Name: School of Studies of Engineering and Technology

Department Name: All
Name of the Teacher: All
Course Name: All



School Name: School of Engineering and Technology

Department Name: Civil Engineering

Name of the Teacher: All Course Name: All



School Name: School of Studies of Law

Department Name: All
Name of the Teacher: All
Course Name: All



School Name: School of Studies of Life Science

Department Name: All
Name of the Teacher: All
Course Name: All



School Name: School of Studies of Life Science

Department Name: Forensic Science

Name of the Teacher: All Course Name: All



School Name: School of Studies of Mathematical and

**Comput