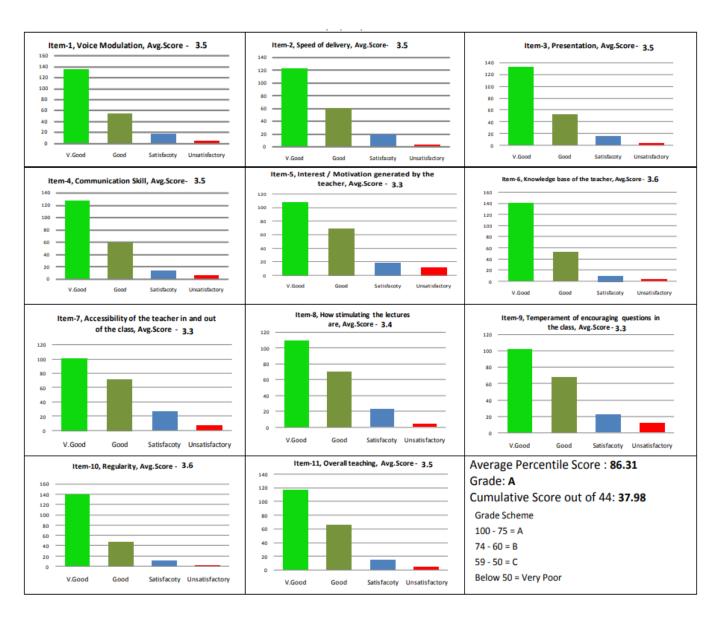

## Guru Ghasidas Vishwavidyalaya, Bilaspur Example of Overall student's feedback-University UG