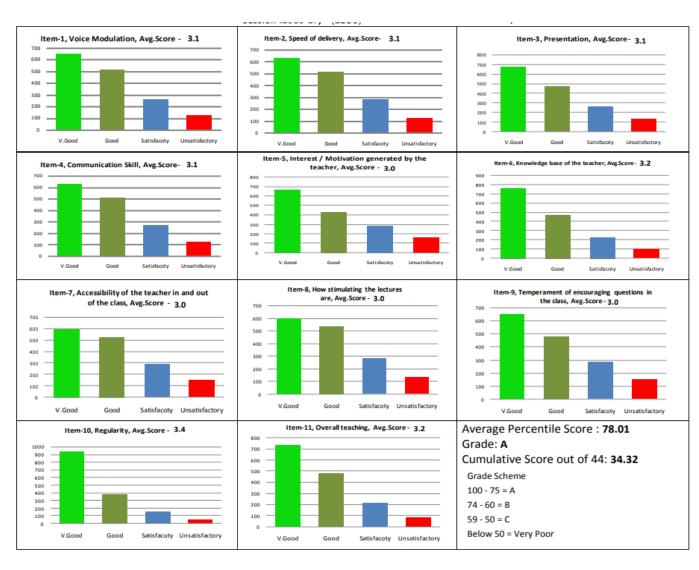

e Name: All



School Name: School of Studies of Life Science

Department Name: All
Name of the Teacher: All
Course Name: All



School Name: School of Studies of Life Science

Department Name: Forensic Science

Name of the Teacher: All Course Name: All



School Name: School of Studies of Mathematical and

**Computational Science** 

Department Name: All
Name of the Teacher: All
Course Name: All



School Name: School of Studies of Mathematical and

**Computational Science** 

Department Name: Mathematics

Name of the Teacher: All Course Name: All



School Name: School of Studies of Natural Resources

Department Name: All
Name of the Teacher: All
Course Name: All



School Name: School of Studies of Natural Resources

Department Name: Pharmacy

Name of the Teacher: All Course Name: All



School Name: School of Studies of Physical Science

Department Name: All
Name of the Teacher: All
Course Name: All



School Name: School of Studies of Physical Science

Department Name: Physics

Name of the Teacher: All Course Name: All



School Name: School of Studies of Social Science

Department Name: All
Name of the Teacher: All
Course Name: All



School Name: School of Studies of Social Science

Department Name: Education

Name of the Teacher: All Course Name: All



# 2. Teachers Feedback (2021-22)

## I. Curriculum Design

## Overall: Guru Ghasidas Vishwavidyalaya, Bilaspur

1. Board of Studies is taking care to ensure the updation and relevance of the programme offered <sup>295</sup> responses



2.Employability is given weightage in curriculum design and development <sup>295<