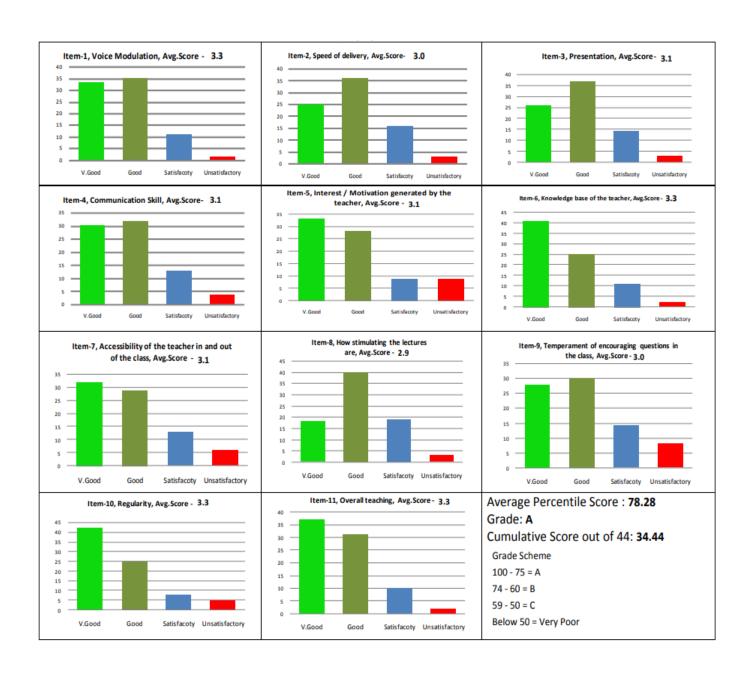

## Guru Ghasidas Vishwavidyalaya, Bilaspur Example of Overall student's feedback-University UG