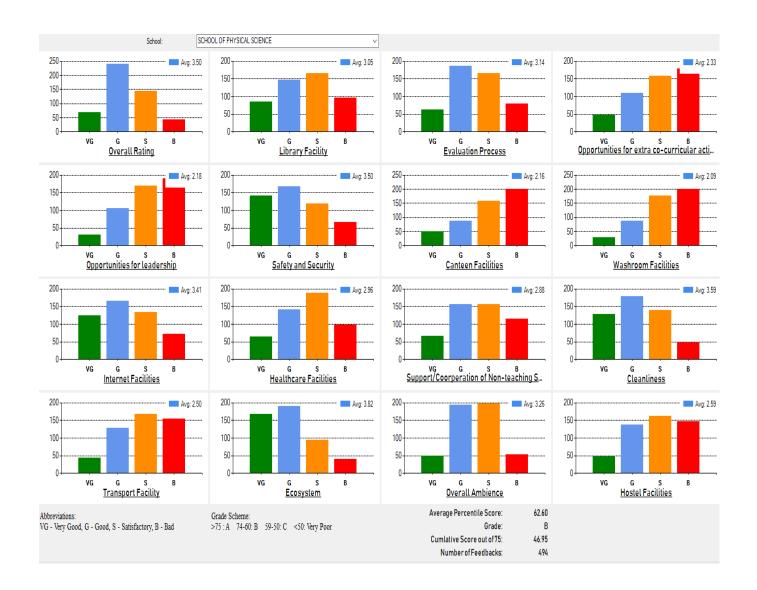

tion of the non teaching staff.  Cleanliness in the University campus.  Transport facility in the University.  Ecosystem in the University.  Overall ambiance in the University. (if applicable) |

## Guru Ghasidas Vishwavidyalaya, Bilaspur Example of Overall student's feedback-University UG



## School Name: Example of School of Studies of Arts UG



### School Name: Example of School of Studies of Commerce and Management



## **Example of School of Engineering and Technology**



## **Example of School of Studies of Law**



## Example of School of Studies of Life Science-PG



# School Name: **Example of School of Studies of Mathematical and Computational Science**



## **Example of School of Studies of Natural Resources**



## **Example of School of Studies of Physical Science-PG**



## **Example of School of Studies of Social Science**



### ii. Course Wise

## Guru Ghasidas Vishwavidyalaya, Bilaspur

School Name: All
Department Name: All
Name of the Teacher: All
Course Name: All



School Name: School of Arts

Department Name: All
Name of the Teacher: All
Course Name: All



School Name: School of Studies of Arts

Department Name: English

Name of the Teacher: All Course Name: All



School Name: School of Studies of Commerce and Management

Department Name: All
Name of the Teacher: All
Course Name: All



School Name: School of Studies of Commerce and Management

Department Name: Commerce

Name of the Teacher: All Course Name: All



School Name: School of Studies of Engineering and Technology

Department Name: All
Name of the Teacher: All
Course Name: All



Sch