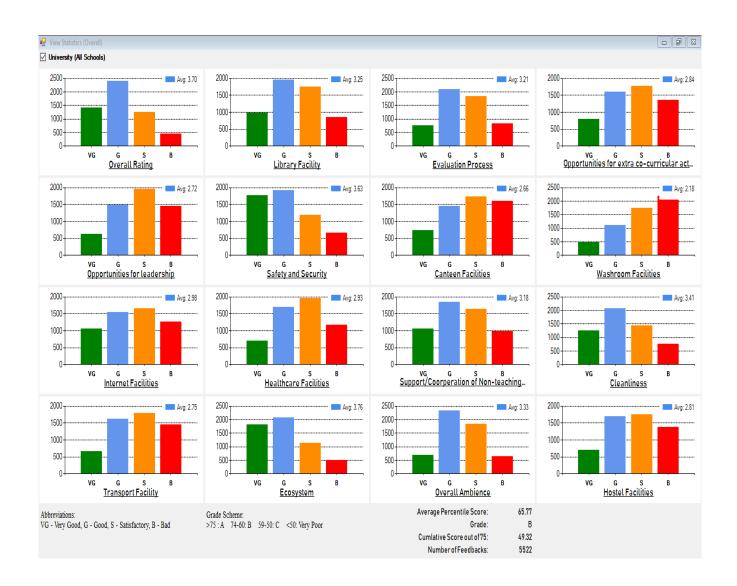

## Guru Ghasidas Vishwavidyalaya, Bilaspur Example of Overall student's feedback-University UG