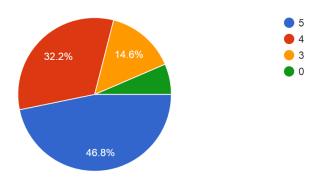

hool of Studies of Physical Science

Department Name: Physics

Name of the Teacher: All Course Name: All



School Name: School of Studies of Social Science

Department Name: All
Name of the Teacher: All
Course Name: All



School Name: School of Studies of Social Science

Department Name: Education

Name of the Teacher: All Course Name: All



# 2. Teachers Feedback (2021-22)

## I. Curriculum Design

## Overall: Guru Ghasidas Vishwavidyalaya, Bilaspur

1. Board of Studies is taking care to ensure the updation and relevance of the programme offered <sup>295</sup> responses



2.Employability is given weightage in curriculum design and development <sup>295</sup> responses



3. I am given enough freedom to contribute my ideas on curriculum design and development. <sup>295</sup> responses



4. The system followed by the University for the design and development of curriculum is effective <sup>295</sup> responses



5. The curriculum has been updated from time to time 295 responses



6. Representation from business and industry in  $\ PG$  Boards of studies is helpful in designing and improving the courses

295 responses



# 7. Participation is ensured in curriculum design and mode of delivery through curriculum development workshop

295 responses



## **Analysis Report:**

#### QUALITATIVE ANALYSIS OF FEEDBACK FROM TEACHERS & SUPPORT STAFF 2022-23

The open-ended responses/suggestion of the faculty members as were analyzed qualitatively and their suggestions are reported in the four major headings/components as described below:

| I. TEACHERS' FEEDBACK: CURRICULUM