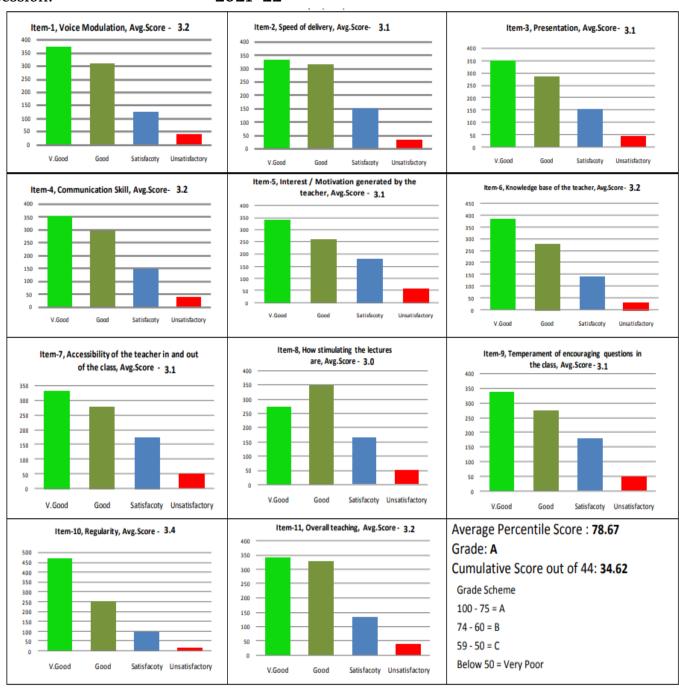

Name of the Teacher: All
Course Name: All



School Name: School of Studies of Mathematical and

**Computational Science** 

Department Name: Mathematics

Name of the Teacher: All Course Name: All



School Name: School of Studies of Natural Resources

Department Name: All
Name of the Teacher: All
Course Name: All



School Name: School of Studies of Natural Resources

Department Name: Pharmacy

Name of the Teacher: All Course Name: All



School Name: School of Studies of Physical Science

Department Name: All
Name of the Teacher: All
Course Name: All



School Name: School of Studies of Physical Science

Department Name: Physics

Name of the Teacher: All Course Name: All



School Name: School of Studies of Social Science

Department Name: All
Name of the Teacher: All
Course Name: All



School Name: School of Studies of Social Science

Department Name: Education

Name of the Teacher: All Course Name: All



# 2. Teachers Feedback (2021-22)

## I. Curriculum Design

## Overall: Guru Ghasidas Vishwavidyalaya, Bilaspur

1. Board of Studies is taking care to ensure the updation and relevance of the programme offered <sup>295</sup> responses



2.Employability is given weightage in curriculum design and development <sup>295</sup> responses



3. I am given enough freedom to contribute my ideas on curriculum design and development. <sup>295</sup> responses



4. The system followed by the University for the design and development of curriculum is effective <sup>295</sup> responses



5. The curriculum has been updated from time to time 295 responses



6. Representation from