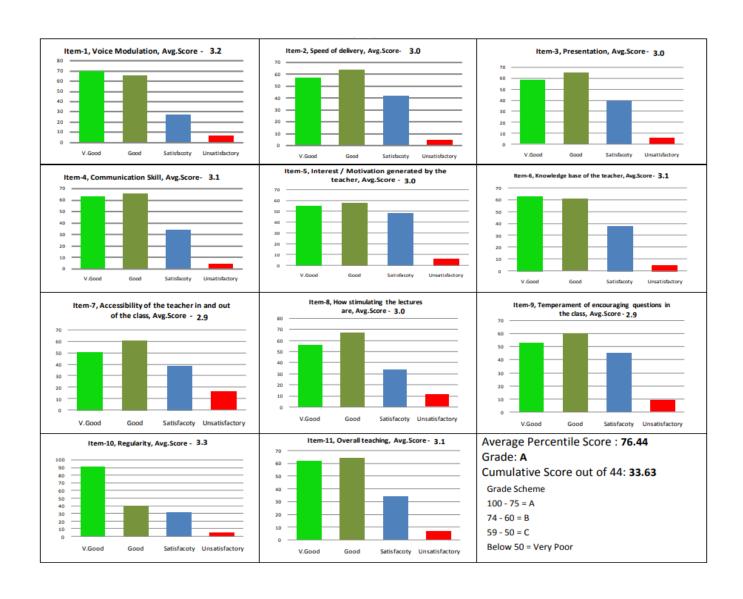

Department Name: Mathematics

Name of the Teacher: All Course Name: All



School Name: School of Studies of Natural Resources

Department Name: All
Name of the Teacher: All
Course Name: All



School Name: School of Studies of Natural Resources

Department Name: Pharmacy

Name of the Teacher: All Course Name: All



School Name: School of Studies of Physical Science

Department Name: All
Name of the Teacher: All
Course Name: All



School Name: School of Studies of Physical Science

Department Name: Physics

Name of the Teacher: All Course Name: All



School Name: School of Studies of Social Science

Department Name: All
Name of the Teacher: All
Course Name: All



School Name: School of Studies of Social Science

Department Name: Education

Name of the Teacher: All Course Name: All



# 2. Teachers Feedback (2021-22)

## I. Curriculum Design

## Overall: Guru Ghasidas Vishwavidyalaya, Bilaspur

1. Board of Studies is taking care to ensure the updation and relevance of the programme offered <sup>295</sup> responses



2.Employability is given weightage in curriculum design and development <sup>295</sup> responses



3. I am given enough freedom to contribute my ideas on curriculum design and development. <sup>295</sup> responses



4. The system followed by the University for the design and development of curriculum is effective <sup>295</sup> responses



5. The curriculum has been updated from time to time 295 responses



6. Representation from business and industry in  $\ PG$  Boards of studies is helpful in designing and improving the courses

295 responses



# 7