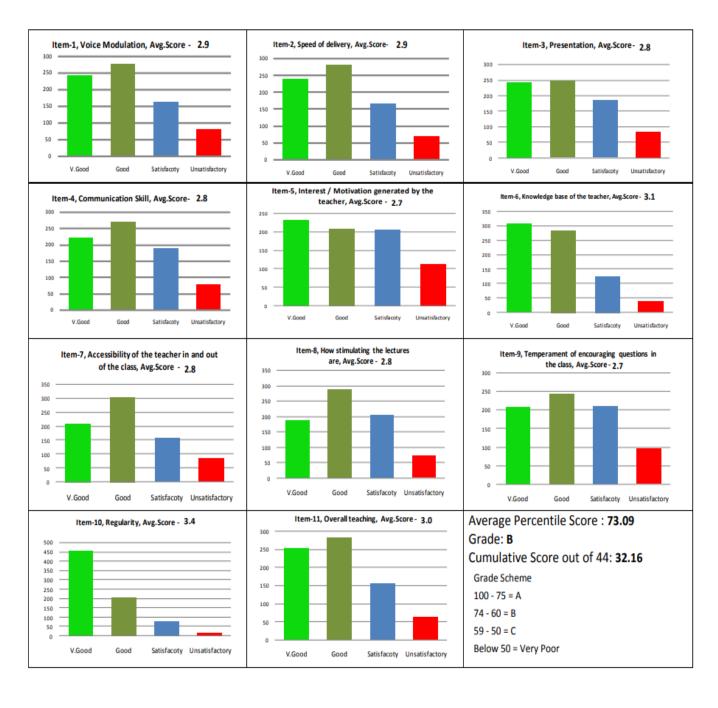

## Guru Ghasidas Vishwavidyalaya, Bilaspur Example of Overall student's feedback-University UG