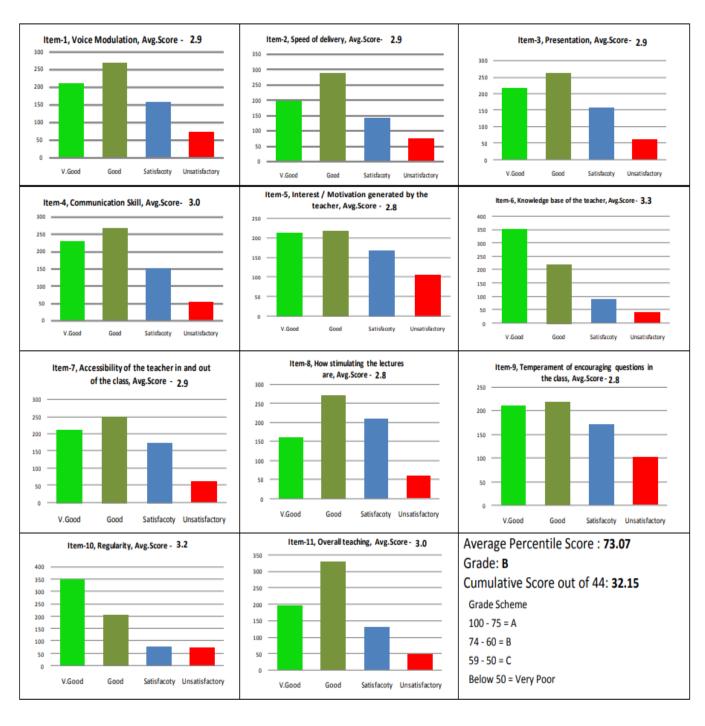

se Name: All



School Name: School of Studies of Mathematical and

**Computational Science** 

Department Name: All
Name of the Teacher: All
Course Name: All



School Name: School of Studies of Mathematical and

**Computational Science** 

Department Name: Mathematics

Name of the Teacher: All Course Name: All



School Name: School of Studies of Natural Resources

Department Name: All
Name of the Teacher: All
Course Name: All



School Name: School of Studies of Natural Resources

Department Name: Pharmacy

Name of the Teacher: All Course Name: All



School Name: School of Studies of Physical Science

Department Name: All
Name of the Teacher: All
Course Name: All



School Name: School of Studies of Physical Science

Department Name: Physics

Name of the Teacher: All Course Name: All



School Name: School of Studies of Social Science

Department Name: All
Name of the Teacher: All
Course Name: All



School Name: School of Studies of Social Science

Department Name: Education

Name of the Teacher: All Course Name: All



# 2. Teachers Feedback (2021-22)

## I. Curriculum Design

## Overall: Guru Ghasidas Vishwavidyalaya, Bilaspur

1. Board of Studies is taking care to ensure the updation and relevance of the programme offered <sup>295</sup> responses



2.Employability is given weightage in curriculum design and development <sup>295</sup> responses



3. I am given enough freedom to contribute my ideas on curriculum design and development. <sup>295</sup> responses



4. The system followed by the University for the design and development of curriculum is effective <sup>