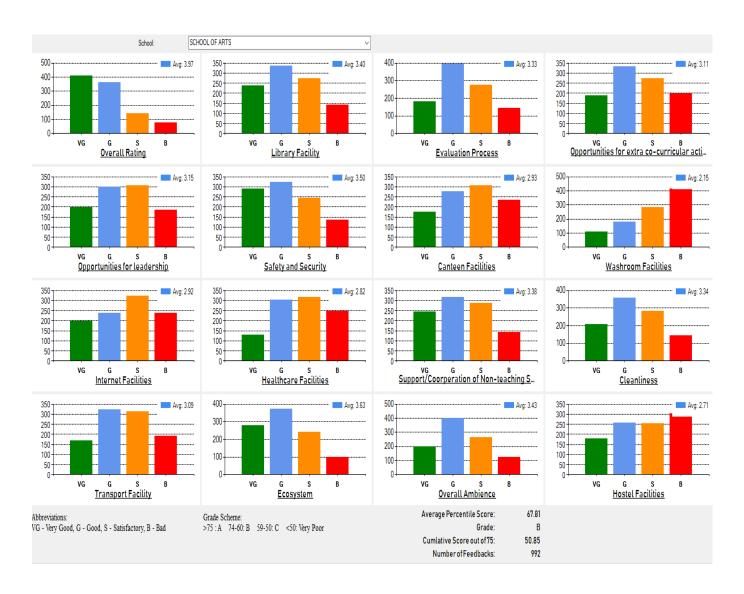

Very good (5 out of 5)  Please give the overall rating of your course.  Library facility in the University.  Evaluation process in the University.  Opportunities provided for extra co-curricular activities.  Opportunities provided for leadership.  Safety and securities in University campus.  Canteen facilities in the University.  Wash room and lavatory facilities in the University.  Health Care facilities in the University .  Support and cooperation of the non teaching staff.  Cleanliness in the University campus.  Transport facility in the University.  Ecosystem in the University.  Overall ambiance in the University. (if applicable) |

## Guru Ghasidas Vishwavidyalaya, Bilaspur Example of Overall student's feedback-University UG



## School Name: Example of School of Studies of Arts UG



### School Name: Example of School of Studies of Commerce and Management



## **Example of School of Engineering and Technology**



## **Example of School of Studies of Law**



## Example of School of Studies of Life Science-PG



# School Name: **Example of School of Studies of Mathematical and Computational Science**



## **Example of School of Studies of Natural Resources**



## **Example of School of Studies of Physical Science-PG**



## **Example of School of Studies of Social Science**



### ii. Course Wise

## Guru Ghasidas Vishwavidyalaya, Bilaspur

School Name: All
Department Name: All
Name of the Teacher: All
Course Name: All



School Name: School of Arts

Department Name: All
Name of the Teacher: All
Course Name: All



School Name: School of Studies of Arts

Departmen