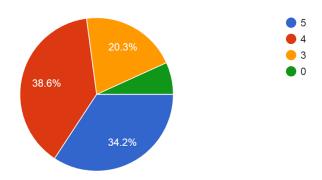

Studies is taking care to ensure the updation and relevance of the programme offered <sup>295</sup> responses



2.Employability is given weightage in curriculum design and development <sup>295</sup> responses



3. I am given enough freedom to contribute my ideas on curriculum design and development. <sup>295</sup> responses



4. The system followed by the University for the design and development of curriculum is effective <sup>295</sup> responses



5. The curriculum has been updated from time to time 295 responses



6. Representation from business and industry in  $\ PG$  Boards of studies is helpful in designing and improving the courses

295 responses



# 7. Participation is ensured in curriculum design and mode of delivery through curriculum development workshop

295 responses



## **Analysis Report:**

#### QUALITATIVE ANALYSIS OF FEEDBACK FROM TEACHERS & SUPPORT STAFF 2022-23

The open-ended responses/suggestion of the faculty members as were analyzed qualitatively and their suggestions are reported in the four major headings/components as described below:

| I. TEACHERS' FEEDBACK: CURRICULUM                         | 1 |
|-----------------------------------------------------------|---|
| ILTEACHERS' FEEDBACK: TEACHING-LEARNING                   |   |
| III.TEACHERS' FEEDBACK: INFRASTRUCTURE RQUIREMENTS:       | 4 |
| IV. TEACHERS' FEEDBACK: SCOPE OF STRENGTHENING GOVERNANCE | ( |

#### I. TEACHERS' FEEDBACK: CURRICULUM

- 1. CURRICULUM DEVELOPMENT PROCESS: The faculty members endorsed the need to organise regular seminar and workshops on curriculum developmen