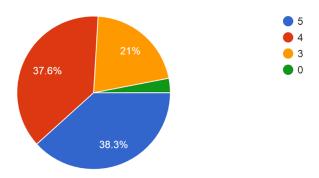

of Studies of Social Science

Department Name: All
Name of the Teacher: All
Course Name: All



School Name: School of Studies of Social Science

Department Name: Education

Name of the Teacher: All Course Name: All



# 2. Teachers Feedback (2021-22)

## I. Curriculum Design

## Overall: Guru Ghasidas Vishwavidyalaya, Bilaspur

1. Board of Studies is taking care to ensure the updation and relevance of the programme offered <sup>295</sup> responses



2.Employability is given weightage in curriculum design and development <sup>295</sup> responses



3. I am given enough freedom to contribute my ideas on curriculum design and development. <sup>295</sup> responses



4. The system followed by the University for the design and development of curriculum is effective <sup>295</sup> responses



5. The curriculum has been updated from time to time 295 responses



6. Representation from business and industry in  $\ PG$  Boards of studies is helpful in designing and improving the courses

295 responses



# 7. Participation is ensured in curriculum design and mode of delivery through curriculum development workshop

295 responses



## **Analysis Report:**

#### QUALITATIVE ANALYSIS OF FEEDBACK FROM TEACHERS & SUPPORT STAFF 2022-23

The open-ended responses/suggestion of the faculty members as were analyzed qualitatively and their suggestions are reported in the four major headings/components as described below:

| I. TEACHERS' FEEDBACK: CURRICULUM                         | 1 |
|-----------------------------------------------------------|---|
| ILTEACHERS' FEEDBACK: TEACHING-LEAR