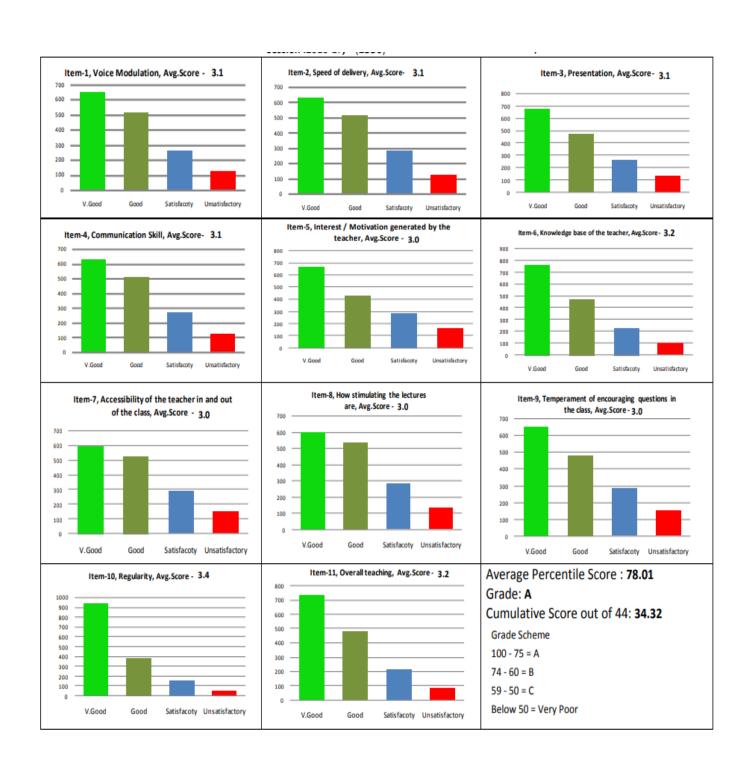

## Guru Ghasidas Vishwavidyalaya, Bilaspur Example of Overall student's feedback-University UG