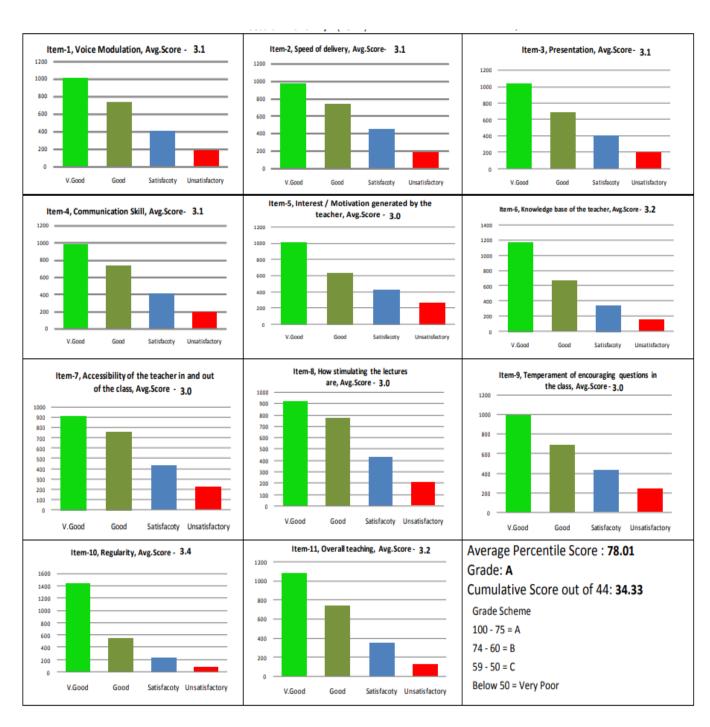

e Teacher: All Course Name: All



School Name: School of Studies of Law

Department Name: All
Name of the Teacher: All
Course Name: All



School Name: School of Studies of Life Science

Department Name: All
Name of the Teacher: All
Course Name: All



School Name: School of Studies of Life Science

Department Name: Forensic Science

Name of the Teacher: All Course Name: All



School Name: School of Studies of Mathematical and

**Computational Science** 

Department Name: All
Name of the Teacher: All
Course Name: All



School Name: School of Studies of Mathematical and

**Computational Science** 

Department Name: Mathematics

Name of the Teacher: All Course Name: All



School Name: School of Studies of Natural Resources

Department Name: All
Name of the Teacher: All
Course Name: All



School Name: School of Studies of Natural Resources

Department Name: Pharmacy

Name of the Teacher: All Course Name: All



School Name: School of Studies of Physical Science

Department Name: All
Name of the Teacher: All
Course Name: All



School Name: School of Studies of Physical Science

Department Name: Physics

Name of the Teacher: All Course Name: All



School Name: School of Studies of Social Science

Department Name: All
Name of the Teacher: All
Course Name: All



School Name: School of Studies of Social Science

Department Name: Education

Name of the Teacher: All Course Name: All



# 2. Teachers Feedback (2021-22)

## I. Curriculum Design

## Overall: Guru Ghasidas Vishwavidyalaya, Bilaspur

1. Board of Studies is taking care to ensure the updation and relevance of the pr