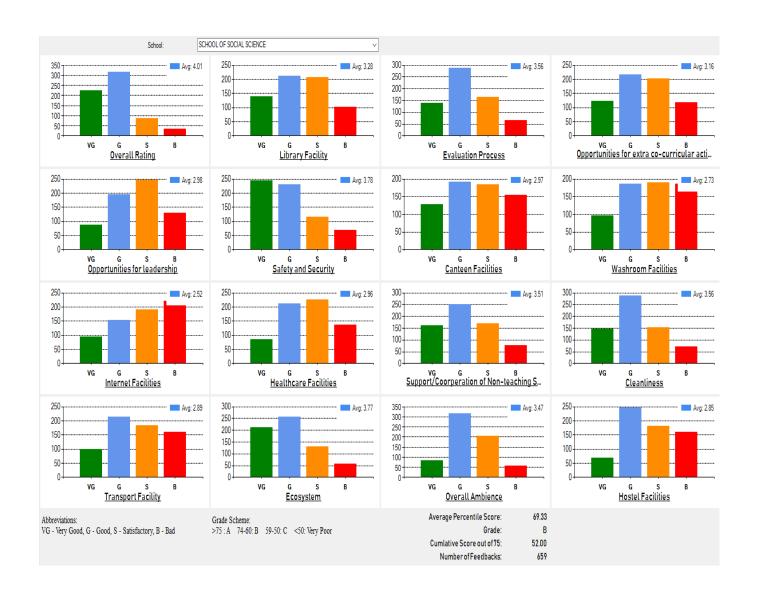

rsity campus.  Transport facility in the University.  Ecosystem in the University.  Overall ambiance in the University. (if applicable) |

## Guru Ghasidas Vishwavidyalaya, Bilaspur Example of Overall student's feedback-University UG



## School Name: Example of School of Studies of Arts UG



### School Name: Example of School of Studies of Commerce and Management



## **Example of School of Engineering and Technology**



## **Example of School of Studies of Law**



## Example of School of Studies of Life Science-PG



# School Name: **Example of School of Studies of Mathematical and Computational Science**



## **Example of School of Studies of Natural Resources**



## **Example of School of Studies of Physical Science-PG**



## **Example of School of Studies of Social Science**



### ii. Course Wise

## Guru Ghasidas Vishwavidyalaya, Bilaspur

School Name: All
Department Name: All
Name of the Teacher: All
Course Name: All



School Name: School of Arts

Department Name: All
Name of the Teacher: All
Course Name: All



School Name: School of Studies of Arts

Department Name: English

Name of the Teacher: All Course Name: All



School Name: School of Studies of Commerce and Management

Department Name: All
Name of the Teacher: All
Course Name: All



School Name: School of Studies of Commerce and Management

Department Name: Commerce

Name of the Teacher: All Course Name: All



School Name: School of Studies of Engineering and Technology

Department Name: All
Name of the Teacher: All
Course Name: All



School Name: School of Engineering and Technology

Departmen